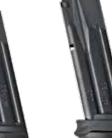

#### P320. THE ULTIMATE FLEXIBILITY TO CHANGE CALIBERS, SIZES, AND FIT.

Consistent 5.5 lb / 24.5 N trigger pull weight

Tabbed Safety Trigger Standard

Trigger

Extended Fit Carry Magazine

Magazine

Carry Magazine