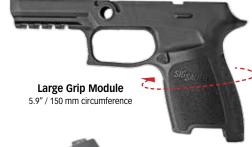

Four additional optional safeties round out the P320 safety system:

- Tabbed Safety Trigger
- Frame-mounted ambidextrous Manual Safety
- Loaded Chamber Indicator
- Magazine Disconnect Safety

The unique modular design of the P320 offers the user the ultimate in flexibility to change calibers, sizes, and fit. Small, medium, and large complete polymer grip modules ensure comfortable and optimal fit for the widest range of hand sizes.

Interchangeable grip modules ensure proper fit for any hand size.