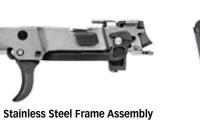

- Striker Safety
- Disconnect Safety
- 3-point Take Down Safety System
  - Takedown is prohibited without removal of magazine
  - System prohibits takedown without slide locked to the rear
  - Rotation of takedown lever allows disassembly without tools or trigger manipulation.

Four additional optional safeties round out the P320 safety system:

- Tabbed Safety Trigger
- Frame-mounted ambidextrous Manual Safety
- Loaded Chamber Indicator
- Magazine Disconnect Safety

The unique modular design of the P320 offers the user the ultimate in flexibility to change calibers, sizes, and fit. Small, medium, and large complete polymer grip modules ensure comfortable and optimal fit for the widest range of hand sizes.