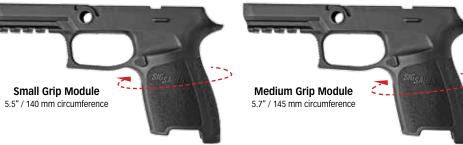

Four additional optional safeties round out the P320 safety system:

- Tabbed Safety Trigger
- Frame-mounted ambidextrous Manual Safety
- Loaded Chamber Indicator
- Magazine Disconnect Safety

The unique modular design of the P320 offers the user the ultimate in flexibility to change calibers, sizes, and fit. Small, medium, and large complete polymer grip modules ensure comfortable and optimal fit for the widest range of hand sizes.

Interchangeable grip modules ensure proper fit for any hand size.