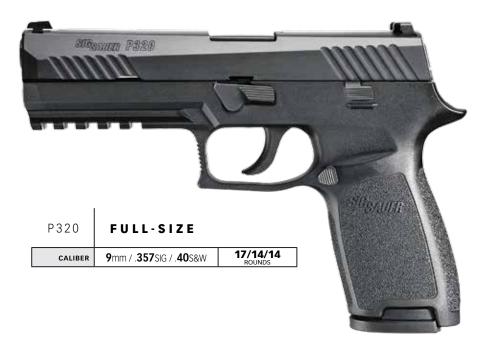

# P320<sup>™</sup>

| SPECIFICATIONS       | Full-Size             | Carry                 |
|----------------------|-----------------------|-----------------------|
| Caliber              | 9mm/.357SIG/.40S&W    | 9mm/.357SIG/.40S&W    |
| Overall Length       | 203 mm / 8.0"         | 183 mm / 7.2"         |
| Overall Height       | 140 mm / 5.5"         | 135 mm / 5.3"         |
| Barrel Length        | 119 mm / 4.7"         | 99 mm /3.9"           |
| Sight Radius         | 168 mm / 6.6"         | 147 mm / 5.8"         |
| Sights               | SIGLITE® Night Sights | SIGLITE Night Sights  |
| Weight with Magazine | 833 g / 29.4 oz       | 737 g / 26.0 oz       |
| Slide Material       | Stainless Steel       | Stainless Steel       |
| Slide Finish         | Nitron                | Nitron                |
| Frame Material       | Stainless Steel       | Stainless Steel       |
| Magazine Capacity    | 17/14/14              | 15/13/13              |
| Trigger              | Double-Action Striker | Double-Action Striker |
| Trigger Pull         | 24.5 N / 5.5 lbs      | 24.5 N / 5.5 lbs      |
| Grips                | Polymer Grip Module   | Polymer Grip Module   |