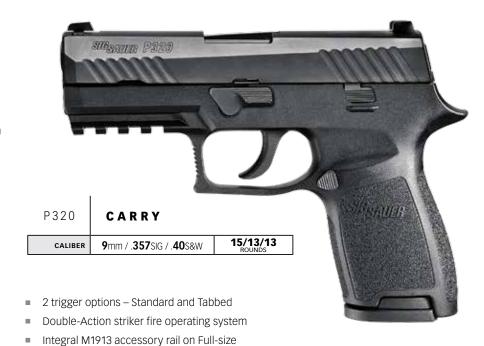

Four additional optional safeties round out the P320 safety system:

- Tabbed Safety Trigger
- Frame-mounted ambidextrous Manual Safety
- Loaded Chamber Indicator
- Magazine Disconnect Safety

The unique modular design of the P320 offers the user the ultimate in flexibility to change calibers, sizes, and fit. Small, medium, and large complete polymer grip modules ensure comfortable and optimal fit for the widest range of hand sizes.

# P320<sup>™</sup>

| SPECIFICATIONS       | Full-Size             | Carry                 |
|----------------------|-----------------------|-----------------------|
| Caliber              | 9mm/.357SIG/.40S&W    | 9mm/.357SIG/.40S&W    |
| Overall Length       | 203 mm / 8.0"         | 183 mm / 7.2"         |
| Overall Height       | 140 mm / 5.5"         | 135 mm / 5.3"         |
| Barrel Length        | 119 mm / 4.7"         | 99 mm /3.9"           |
| Sight Radius         | 168 mm / 6.6"         | 147 mm / 5.8"         |
| Sights               | SIGLITE® Night Sights | SIGLITE Night Sights  |
| Weight with Magazine | 833 g / 29.4 oz       | 737 g / 26.0 oz       |
| Slide Material       | Stainless Steel       | Stainless Steel       |
| Slide Finish         | Nitron                | Nitron                |
| Frame Material       | Stainless Steel       | Stainless Steel       |
| Magazine Capacity    | 17/14/14              | 15/13/13              |
| Trigger              | Double-Action Striker | Double-Action Striker |
| Trigger Pull         | 24.5 N / 5.5 lbs      | 24.5 N / 5.5 lbs      |
| Grips                | Polymer Grip Module   | Polymer Grip Module   |